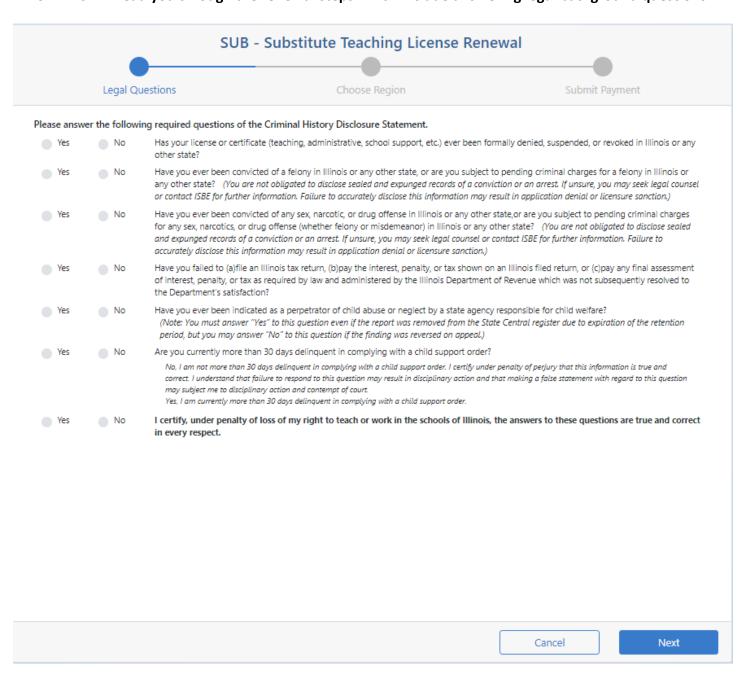

## 3. ELIS will lead you through the renewal steps which include answering legal background questions.

4. Select the appropriate region.

Click Next at the bottom of the page.

- 5. Answer "YES" to the Professional Development Disclosure Statement questions. SUBs and PARAs do not require professional development and you will NOT be asked to submit documentation to ISBE.
- 6. Enter a credit/debit card to pay the applicable registration and handling fees.
  - Registration fees are:
    - o \$10 per year for Subs, i.e. \$50 per five-year cycle for a Sub
    - \$5 per year for PARAs, i.e. \$25 per five-year cycle for a PARA