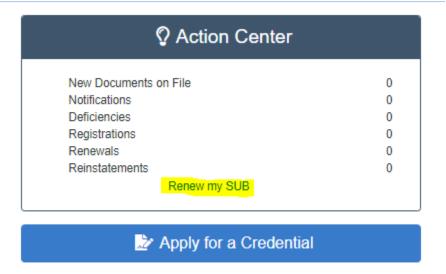

You can still renew the license at any time. However, if you renew and register your substitute teaching or paraprofessional license after June 30, you will receive a new license cycle.

- 1. Login to your ELIS account (<a href="https://apps.isbe.net/iwasnet/login.aspx">https://apps.isbe.net/iwasnet/login.aspx</a> ).
- 2. Click on "Renewals" in the Action Center