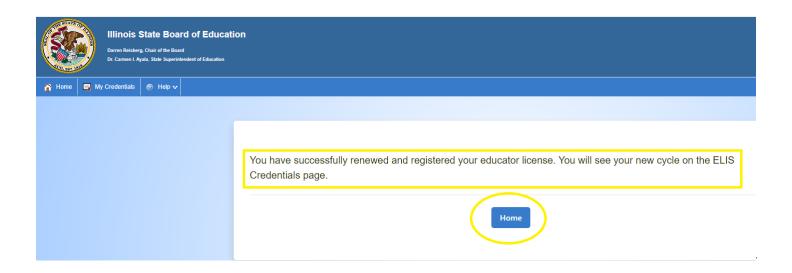

7. Click Home to take you back to your ELIS Home Page.

- ➤ Please visit the Renewal page on our website at <a href="https://www.isbe.net/Pages/Educator-Renewal.aspx">https://www.isbe.net/Pages/Educator-Renewal.aspx</a>, for additional information regarding specific renewal requirements.
- If you encounter a problem or have additional questions about renewal or registration, please contact your Regional Office of Education using this link <a href="https://www.isbe.net/Pages/contact-licensure.aspx">https://www.isbe.net/Pages/contact-licensure.aspx</a>.