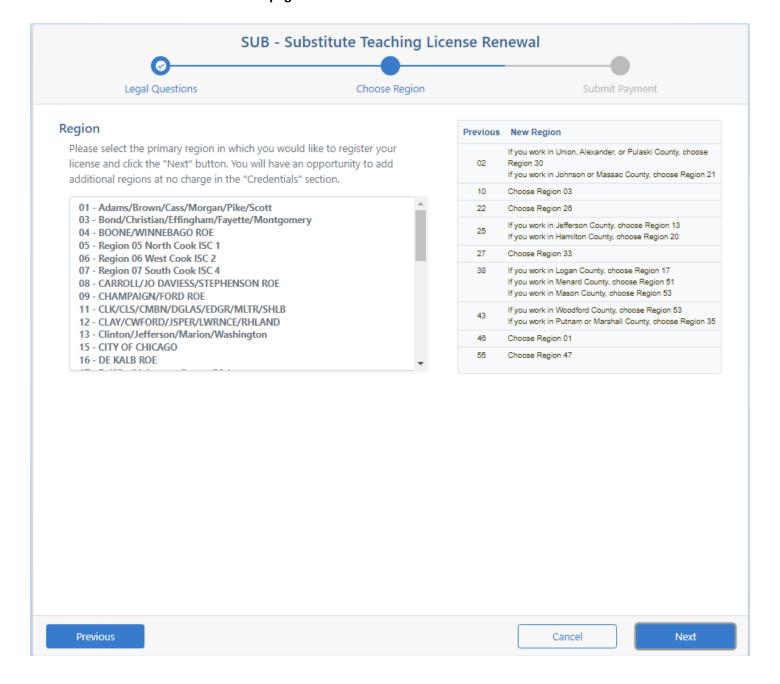

## 3. ELIS will lead you through the renewal steps which include answering legal background questions.

4. Select the appropriate region.

Click Next at the bottom of the page.

- 5. Answer "YES" to the Professional Development Disclosure Statement questions. SUBs and PARAs do not require professional development and you will NOT be asked to submit documentation to ISBE.
- 6. Enter a credit/debit card to pay the applicable registration and handling fees.
  - Registration fees are:
    - o \$10 per year for Subs, i.e. \$50 per five-year cycle for a Sub
    - \$5 per year for PARAs, i.e. \$25 per five-year cycle for a PARA